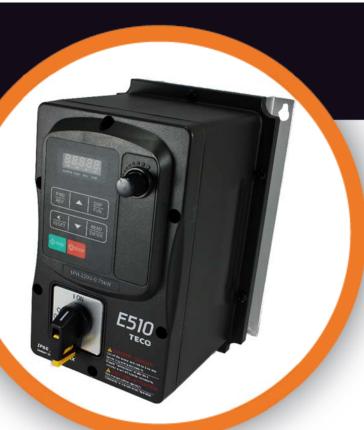

## **Inverter Range**

L-E- A-F

L510

Simple, Cost Effective, Multi-purpose V/Hz Drive

- 110v & 230v single phase
- 200v /400v three phase
- 0.37-2.2kW

E510

High performance, OEMs Sensorless Vector Drive

- 230v single phase
- 200v / 400v three phase
- 0.37 18.5kW